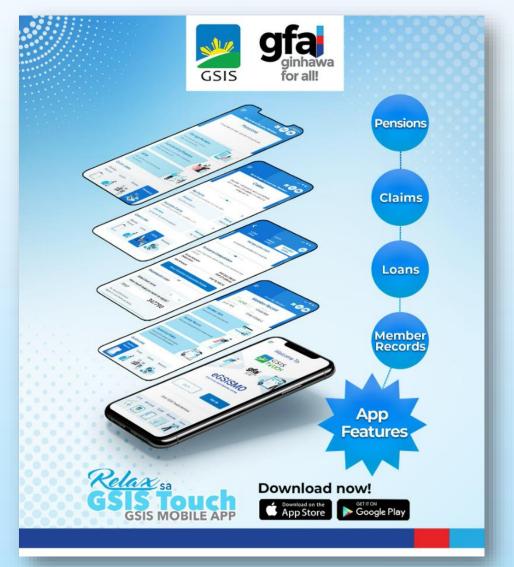

# **GSIS TOUCH**

- **Apply for** loan
- Request for tentative computation of your loan or pension

# **GSIS** Touch and MV Claims Apps

1,095,452

registered users