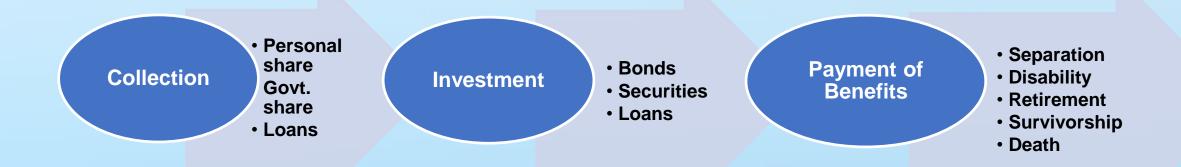

# The GSIS Mandate

Created in May 31, 1937 through Commonwealth Act 186

To provide social security coverage to government workers under a **defined benefit scheme** 

#### **Source of funds:**

- Mandatory contributions from members and employers
- Investment income