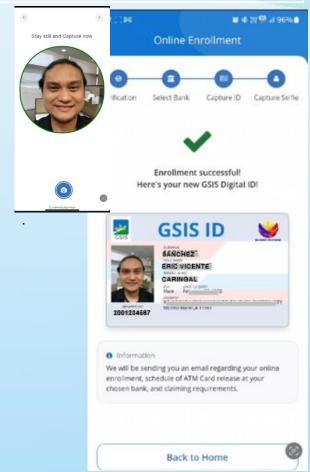

# **Digi-ID**

## FOR ENROLLED MEMBERS/PENSIONERS

### **DIGITAL ID**

# DIGITAL ID DISPLAY

## SIMPLE FOUR-STEP PROCESS

1

**Confirm GSIS Records** 

Choose preferred bank

Scan valid ID

#### Take a selfie

- Last Name
- First Name
- Middle Name /Middle Initial
- Suffix
- Date of Birth
- Address
- Cellphone Number
- Email Address

#### **ONLINE ONBOARDING ACCEPTED IDS**