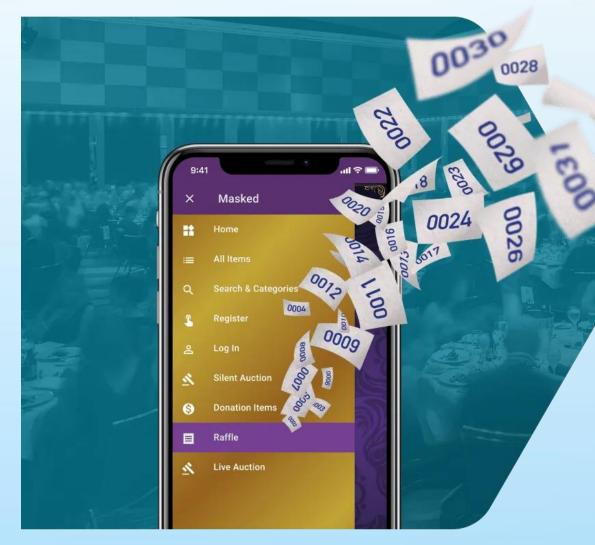

#### **GSIS TOUCH AND WIN OCTOBER RAFFLE**

Raffle Participants: 300 members and pensioners

Prize Per Winner: \$\rightarrow\$5,000 each

Eligibility for Members: Applied for MPL Flex via GSIS Touch

**Eligibility for Pensioners:** Completed or will complete APIR