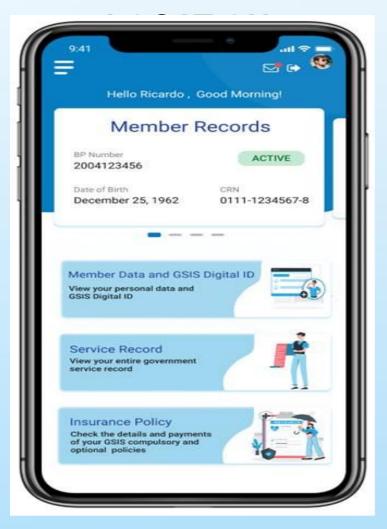

nesses- stroke, heart attack, and cancer

#### **GSIS DIGITAL TRANSFORMATION: 98% ONLINE**













# MacINHAWAng pag-APIR mga pensioners!



Nandito na ang Facial **Authentication** ng APIR sa **GSIS Touch!** 

Relax sa

Download now! C Download on the App Store Google Play











#### Ang membership ID ng GSIS, **DIGITAL NA!**

- Enhance your experience with secure and efficient identity verification.
- Protect yourself from fraud and identity theft.
- Eliminate banking features.

Mas pina-simpleng access na digital service gamit ang GSIS Touch mobile app!

Ito ay sigurado, gamit ang biometrics na nagbibigay ng karagdagang antas ng seguridad kumpara sa mga pisikal na ID.

> Dun tayo sa DIGITAL!









# **Digi-ID**



## FOR ENROLLED MEMBERS/PENSIONERS





### **DIGITAL ID**



# DIGITAL ID DISPLAY



## SIMPLE FOUR-STEP PROCESS







1

**Confirm GSIS Records** 

Choose preferred bank

Scan valid ID

#### Take a selfie



- Last Name
- First Name
- Middle Name /Middle Initial
- Suffix
- Date of Birth
- Address
- Cellphone Number
- Email Address







#### **ONLINE ONBOARDING ACCEPTED IDS**



























#### **GSIS DIGITAL TRANSFORMATION: 98% ONLINE**

















# **GSIS TOUCH**



- **Apply for** loan
- Request for tentative computation of your loan or pension







# **GSIS** Touch and MV Claims Apps



1,095,452

registered users



#### **GSIS TOUCH AND WIN OCTOBER RAFFLE**







Raffle Participants: 300 members and pensioners

Prize Per Winner: \$\rightarrow\$5,000 each

Eligibility for Members: Applied for MPL Flex via GSIS Touch