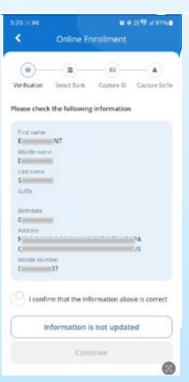

## SIMPLE FOUR-STEP PROCESS

1

**Confirm GSIS Records** 

Choose preferred bank

Scan valid ID