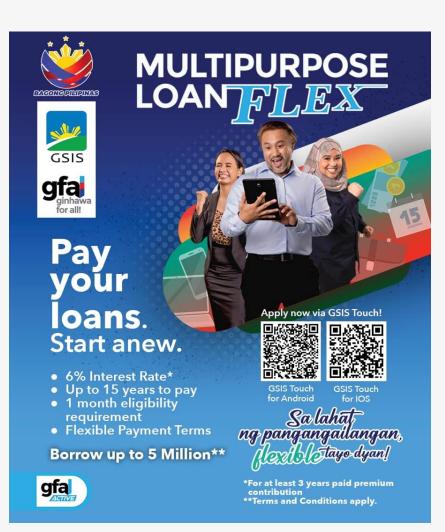

# Disbursed over ₱200 Billion worth of MPL Flex loans to nearly 800,000 members

1 month eligibility requirement

Maximum loanable amount 14X monthly salary (up to ₱5 million)

# MPL LITE to be launched on Oct 25

| Loan Period         | 25 Oct. 2024 – 24 Oct. 2025 (1 year)                                             |
|---------------------|----------------------------------------------------------------------------------|
| Loanable amount     | ₱5,000 (minimum) - ₱50,000 (max.)                                                |
| Terms               | 6, 12, 18 and 24 months-to-pay                                                   |
| Interest Rate       | 6% - 7% per annum                                                                |
| Mode of Application | MPL Lite will only be thru the GSIS TOUCH app; no Over-the-Counter (OTC) allowed |
|                     | Approved loans will be credited to the member's eCard within a business day.     |