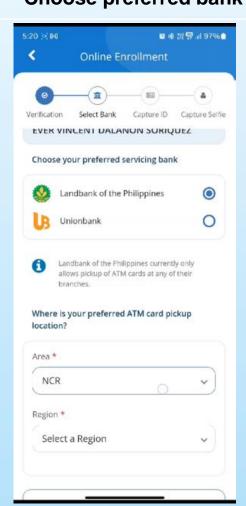

#### **ONLINE ONBOARDING ACCEPTED IDS**

## SIMPLE FOUR-STEP PROCESS

1

**Confirm GSIS Records** 

Choose preferred bank

Scan valid ID