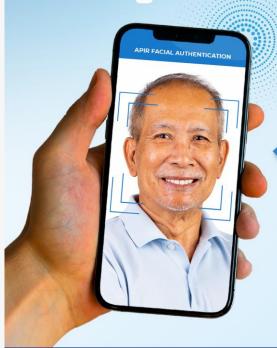

# MacINHAWAng pag-APIR mga pensioners!

Nandito na ang Facial **Authentication** ng APIR sa **GSIS Touch!** 

Relax sa

Download now! C Download on the App Store Google Play

Mas pina-simpleng access na digital service gamit ang GSIS Touch mobile app!

Ito ay sigurado, gamit ang biometrics na nagbibigay ng karagdagang antas ng seguridad kumpara sa mga pisikal na ID.

> Dun tayo sa DIGITAL!