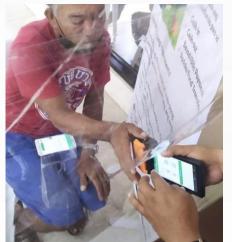

### PhilSys Registrants Account Opening

> 1,500
ABPOS Terminals

PhP 0
Cost of Card

3-4 Minutes to open an Account

> 3,549,638
Registrants Banked

> 27,000 Accounts opened in 1 day