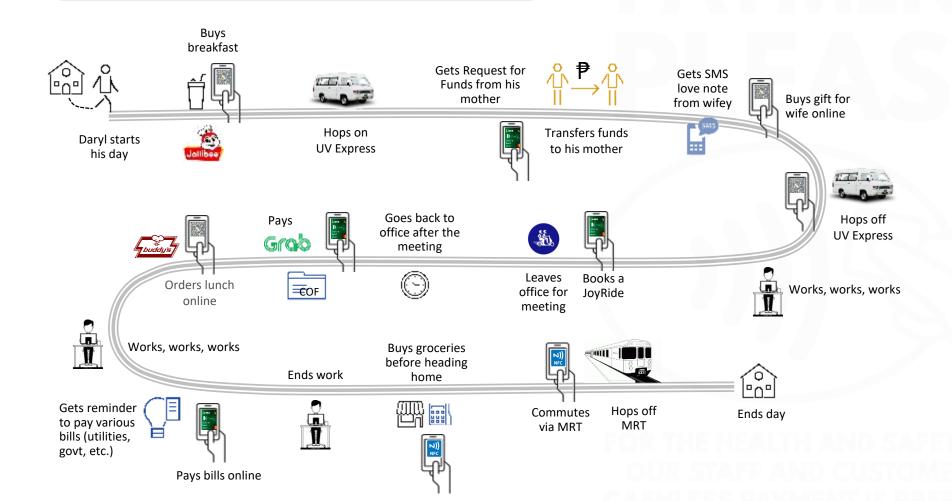

### **LANDBANKPay**

#Cashless

- 1. Daryl is 30 years old, works as a DTI officer in Makati
- 2. He lives in Quezon City and commutes each day to Makati
- 3. He has dependents in Cebu to whom he remits money