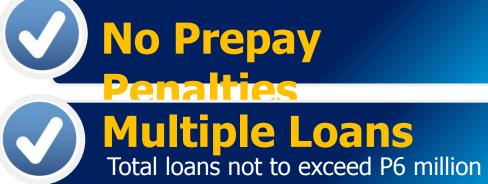

#### LOWEST IN THE MARKET!

**Borrow up to 80%** of your Pag-IBIG Regular Savings