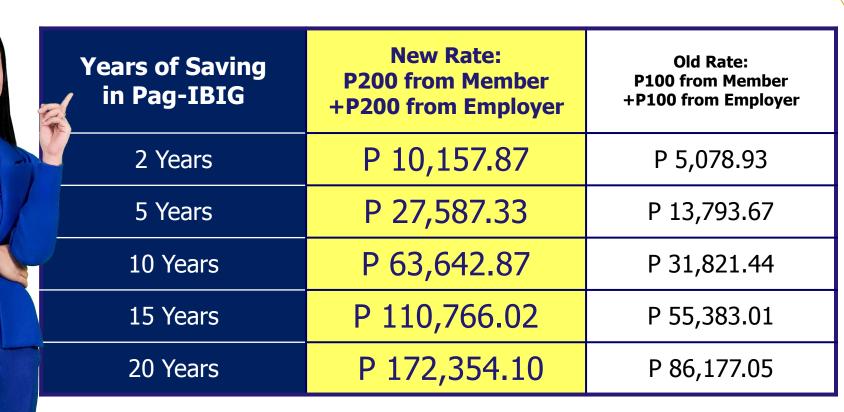

### **NEW!** Member Savings Rates

Pag-IBIG REGULAR SAVINGS

**Employer/Government** 

**Employee Share** 

**Counterpart Share** 

**Total Pag-IBIG Fund** 

**Contributions (Savings)** 

| Effective Dates and Monthly Rates     |                            |  |
|---------------------------------------|----------------------------|--|
| 01 August 1986 to<br>31 December 2023 | Effective<br>February 2024 |  |
| P100.00                               | P200.00                    |  |
| P100.00                               | P200.00                    |  |
| P200.00                               | P400.00                    |  |

\*at a maximum monthly compensation of P10,000